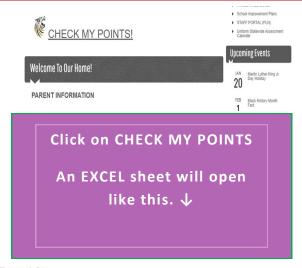

Students can <u>NOW</u> Check their points on our school website.

https://www.pcsb.org/pinellas-sec

| Add the number that represents your letter grade!  Add your total number of days absent (PRO) in the space below.  Add your folial number of Referrab in the space below.  Betterab 0  Total Days Absent PORTS 10  ACCOUNTABILITY  Add your folial number of Referrab in the space below.  Referrab 0  Total Number of Referrab 10  ATTITUDE (ISS)  Add your folial number of Referrab 10  ATTITUDE (ISS)  Add your folial number of Referrab 10  Total Capa Points 5  BEHAVIOR (OSS)  Add your folial number of Suppressions into the space below.  Superssion 0  Total Capa Points 10  Tot |     |                                                   |         |                                                                |
|--------------------------------------------------------------------------------------------------------------------------------------------------------------------------------------------------------------------------------------------------------------------------------------------------------------------------------------------------------------------------------------------------------------------------------------------------------------------------------------------------------------------------------------------------------------------------------------------------------------------------------------------------------------------------------------------------------------------------------------------------------------------------------------------------------------------------------------------------------------------------------------------------------------------------------------------------------------------------------------------------------------------------------------------------------------------------------------------------------------------------------------------------------------------------------------------------------------------------------------------------------------------------------------------------------------------------------------------------------------------------------------------------------------------------------------------------------------------------------------------------------------------------------------------------------------------------------------------------------------------------------------------------------------------------------------------------------------------------------------------------------------------------------------------------------------------------------------------------------------------------------------------------------------------------------------------------------------------------------------------------------------------------------------------------------------------------------------------------------------------------------|-----|---------------------------------------------------|---------|----------------------------------------------------------------|
| Days Absent O  Total Days Absent College  Total Days Absent O  Total Days Absent College  Total Days Absent O  Total Days Absent Days   |     | GPA (YOUR GRADES)                                 |         | ATTENDANCE                                                     |
| Total Dury Alberts PONTS 10  ACCOUNTABILITY Add your folds number of Referrals in the space below.  Referrals 0  Total Number of Referrals 10  Total Number  | - 1 | Add the number that represents your letter gradel |         | Add your total number of days absent (PND) in the space below. |
| ACCOUNTABILITY  Add your total number of Referrals in the space below.  Referral 0  Total Number of Referrals in the space below.  Referral 10  Total Number of Referrals in the space below.  Referral 0  Total Number of Referrals 0  Total Number of Referrals 10  Total Number of Referrals 10  Total Number of Referrals 10  ATTITUDE (ISS)  Add your total number of IC (INT) into the space below.  INTO Period Grade 0  REMAYIOR (OSS)  REMAYIOR (OSS)  Add your total number of suspensions into the space below.  Suspension 0  Total Ord of School Suspensions 5                                                                                                                                                                                                                                                                                                                                                                                                                                                                                                                                                                                                                                                                                                                                                                                                                                                                                                                                                                                                                                                                                                                                                                                                                                                                                                                                                                                                                                                                                                                                                    | - 1 | A=4 B=3 C=2                                       | D=1 F=0 | Days Absent O                                                  |
| Add your total number of Referrable 0  Total Number of Referrable 0  Total Number of Referrable 0  Total Number of Referrable 10  ATTITUDE (ISS)  Add your total number of IC (NRT) into the space below.  So Period Grade 0  Total Crade 0  Total Cra | - 1 | 1st Period Grade                                  | 0       | Total Days Absent POINTS 10                                    |
| Add your total number of Referrable 0  Total Number of Referrable 0  Total Number of Referrable 0  Total Number of Referrable 10  ATTITUDE (ISS)  Add your total number of IC (NRT) into the space below.  So Period Grade 0  Total Crade 0  Total Cra | - 1 |                                                   |         |                                                                |
| State Period Grade                                                                                                                                                                                                                                                                                                                                                                                                                                                                                                                                                                                                                                                                                                                                                                                                                                                                                                                                                                                                                                                                                                                                                                                                                                                                                                                                                                                                                                                                                                                                                                                                                                                                                                                                                                                                                                                                                                                                                                                                                                                                                                             | - 1 | 2nd Period Grade                                  | 0       | ACCOUNTABILITY                                                 |
| Total Number of Referrate  O  ATTITUDE (ISS)  Add your lotal number of IC (NIT) into the space below.  IT Total GPA POINTS                                                                                                                                                                                                                                                                                                                                                                                                                                                                                                                                                                                                                                                                                                                                                                                                                                                                                                                                                                                                                                               | - 1 |                                                   |         |                                                                |
| 4th Period Grade  0  ATTITUDE (ISS)  Add your total number of IC (NRT) into the space below.  6th Period Grade  0  Total C 5  7th Period Grade  0  TOTAL GPA  10 TOTAL GPA POINTS  0  Total Out of School Suspensions  5  Total Out of School Suspensions  5  Total Out of School Suspensions  5                                                                                                                                                                                                                                                                                                                                                                                                                                                                                                                                                                                                                                                                                                                                                                                                                                                                                                                                                                                                                                                                                                                                                                                                                                                                                                                                                                                                                                                                                                                                                                                                                                                                                                                                                                                                                               | - 1 | 3rd Period Grade                                  | 0       |                                                                |
| ATTITUDE (ISS)  Sin Period Grade  O  Add your total number of IC (NIT) into the space below.  (i)   Total IC 5  BEHAVIOR (OSS)  Add your total number of suspensions into the space below.  Some period Grade  O  TOTAL GPA  OO  TOTAL GPA POINTS  O  Total Out of School Suspensions  TOTAL POINTS FARNED                                                                                                                                                                                                                                                                                                                                                                                                                                                                                                                                                                                                                                                                                                                                                                                                                                                                                                                                                                                                                                                                                                                                                                                                                                                                                                                                                                                                                                                                                                                                                                                                                                                                                                                                                                                                                     | - 1 |                                                   |         | Total Number of Referrals 10                                   |
| Add your total number of IC (INT) into the space below.    C   0                                                                                                                                                                                                                                                                                                                                                                                                                                                                                                                                                                                                                                                                                                                                                                                                                                                                                                                                                                                                                                                                                                                                                                                                                                                                                                                                                                                                                                                                                                                                                                                                                                                                                                                                                                                                                                                                                                                                                                                                                                                               | - 1 | 4th Period Grade                                  | 0       |                                                                |
| 6th Period Grade  0  Total IC 5  The Period Grade  0  TOTAL GPA  TOTAL GPA  TOTAL GPA POINTS  0  Total Out of School Suspensions  TOTAL GPA POINTS  TOTAL GPA POINTS  TOTAL GPA POINTS                                                                                                                                                                                                                                                                                                                                                                                                                                                                                                                                                                                                                                                                                                                                                                                                                                                                                                                                                                                                                                                                                                                                                                                                                                                                                                                                                                                                                                                                                                                                                                                                                                                                                                                                                                                                                                                                                                                                         | - 1 |                                                   |         |                                                                |
| 7th Period Grade  O  BEHAVIOR (OSS)  Add your total number of suspensions into the space below.  Suspensions  O  Total GPA POINTS  O  Total Out of School Suspensions  Total POINTS  Total POINTS                                                                                                                                                                                                                                                                                                                                                                                                                                                                                                                                                                                                                                                                                                                                                                                                                                                                                                                                                                                                                                                                                                                                                                                                                                                                                                                                                                                                                                                                                                                                                                                                                                                                                                                                                                                                                                                                                                                              | - 1 | 5th Period Grade                                  | 0       | ,                                                              |
| 7th Period Grade  0  BEHAVIOR (OSS)  Add your lotal number of suspensions into the space below.  Suspensions  0  Total GPA POINTS  0  Total Out of School Suspensions  5                                                                                                                                                                                                                                                                                                                                                                                                                                                                                                                                                                                                                                                                                                                                                                                                                                                                                                                                                                                                                                                                                                                                                                                                                                                                                                                                                                                                                                                                                                                                                                                                                                                                                                                                                                                                                                                                                                                                                       | - 1 |                                                   |         |                                                                |
| Add your total number of suspensions into the space below.  Suspensions  O  Total Out of School Suspensions  Total PA POINTS  Total POINTS EARNED                                                                                                                                                                                                                                                                                                                                                                                                                                                                                                                                                                                                                                                                                                                                                                                                                                                                                                                                                                                                                                                                                                                                                                                                                                                                                                                                                                                                                                                                                                                                                                                                                                                                                                                                                                                                                                                                                                                                                                              | - 1 | 6th Period Grade                                  | •       | Total IC 5                                                     |
| Add your total number of suspensions into the space below.  Suspensions  O  Total Out of School Suspensions  Total PA POINTS  Total POINTS EARNED                                                                                                                                                                                                                                                                                                                                                                                                                                                                                                                                                                                                                                                                                                                                                                                                                                                                                                                                                                                                                                                                                                                                                                                                                                                                                                                                                                                                                                                                                                                                                                                                                                                                                                                                                                                                                                                                                                                                                                              | ш   |                                                   |         |                                                                |
| TOTAL GPA O.00 TOTAL GPA POINTS  O Total Out of School Suspensions 5                                                                                                                                                                                                                                                                                                                                                                                                                                                                                                                                                                                                                                                                                                                                                                                                                                                                                                                                                                                                                                                                                                                                                                                                                                                                                                                                                                                                                                                                                                                                                                                                                                                                                                                                                                                                                                                                                                                                                                                                                                                           | ш   | 7th Period Grade                                  | 0       |                                                                |
| TOTAL GPA POINTS TOTAL GPA POINTS 5                                                                                                                                                                                                                                                                                                                                                                                                                                                                                                                                                                                                                                                                                                                                                                                                                                                                                                                                                                                                                                                                                                                                                                                                                                                                                                                                                                                                                                                                                                                                                                                                                                                                                                                                                                                                                                                                                                                                                                                                                                                                                            | - 1 | *****                                             | 0.00    |                                                                |
| TOTAL POINTS EAGNED                                                                                                                                                                                                                                                                                                                                                                                                                                                                                                                                                                                                                                                                                                                                                                                                                                                                                                                                                                                                                                                                                                                                                                                                                                                                                                                                                                                                                                                                                                                                                                                                                                                                                                                                                                                                                                                                                                                                                                                                                                                                                                            | - 1 |                                                   | 0.00    |                                                                |
|                                                                                                                                                                                                                                                                                                                                                                                                                                                                                                                                                                                                                                                                                                                                                                                                                                                                                                                                                                                                                                                                                                                                                                                                                                                                                                                                                                                                                                                                                                                                                                                                                                                                                                                                                                                                                                                                                                                                                                                                                                                                                                                                |     | TOTAL GPA POINTS                                  | U       | Total Out of School Suspensions 5                              |
|                                                                                                                                                                                                                                                                                                                                                                                                                                                                                                                                                                                                                                                                                                                                                                                                                                                                                                                                                                                                                                                                                                                                                                                                                                                                                                                                                                                                                                                                                                                                                                                                                                                                                                                                                                                                                                                                                                                                                                                                                                                                                                                                |     |                                                   |         |                                                                |
|                                                                                                                                                                                                                                                                                                                                                                                                                                                                                                                                                                                                                                                                                                                                                                                                                                                                                                                                                                                                                                                                                                                                                                                                                                                                                                                                                                                                                                                                                                                                                                                                                                                                                                                                                                                                                                                                                                                                                                                                                                                                                                                                |     |                                                   |         |                                                                |
|                                                                                                                                                                                                                                                                                                                                                                                                                                                                                                                                                                                                                                                                                                                                                                                                                                                                                                                                                                                                                                                                                                                                                                                                                                                                                                                                                                                                                                                                                                                                                                                                                                                                                                                                                                                                                                                                                                                                                                                                                                                                                                                                |     |                                                   |         |                                                                |