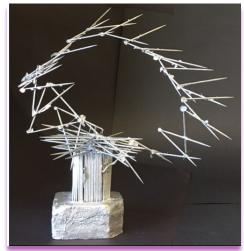

## Art Happenings

Three of our students, Cedric M, Luke T, and Takayla P artwork was accepted into the "New Perspectives" High School Art Exhibition. All the high school art teachers in Pinellas County submit student work. The exhibition will be held at the Dunedin Fine Art Center, from February 1 through February 26 and the reception will be Sunday, February 21.

Cedric's piece "Crown of Thorns" is a 3 dimensional sculpture made out of toothpicks. Luke's artwork is a radial relief paper sculpture, titled "The Star" is made from origami folded papers. Takayla's artwork is a 2 dimensional Picasso inspired portrait done with oil pastels.