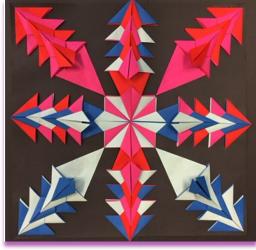

## Art Happenings

Three of our students, Cedric M, Luke T, and Takayla P artwork was accepted into the "New Perspectives" High School Art Exhibition. All the high school art teachers in Pinellas County submit student work. The exhibition will be held at the Dunedin Fine Art Center, from February 1 through February 26 and the reception will be Sunday, February 21.

Cedric's piece "Crown of Thorns" is a 3 dimensional sculpture made out of toothpicks. Luke's artwork is a radial relief paper sculpture, titled "The Star" is made from origami folded papers. Takayla's artwork is a 2 dimensional Picasso inspired portrait done with oil pastels.