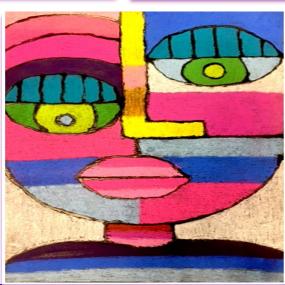

## Art Happenings

Three of our students, Cedric M, Luke T, and Takayla P artwork was accepted into the "New Perspectives" High School Art Exhibition. All the high school art teachers in Pinellas County submit student work. The exhibition will be held at the Dunedin Fine Art Center, from February 1 through February 26 and the reception will be Sunday, February 21.

Cedric's piece "Crown of Thorns" is a 3 dimensional sculpture made out of toothpicks. Luke's artwork is a radial relief paper sculpture, titled "The Star" is made from origami folded papers. Takayla's artwork is a 2 dimensional Picasso inspired portrait done with oil pastels.